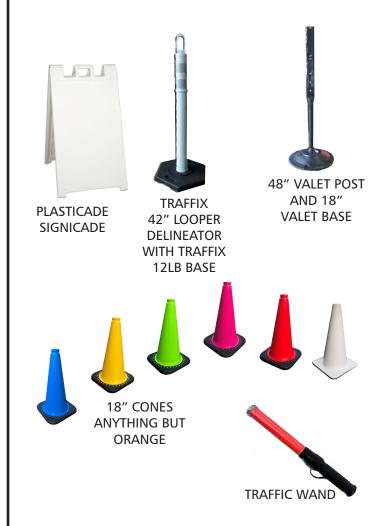

## Valet

**BAR-SIGNICADE W** WHITE PLASTICADE SIGNICADE **D-42L2 W 42" WHT TRAFFIX LOOPER DEL TUBE B-BASE 12LB TRAFFIX DEL BASE VAL-P 48 48" STEEL VALET POST VAL-B 18 18" CAST IRON VALET BASE** C-18SB 18" 3LB JBC SKY BLUE CONE **C-18LG** 18" 3LB JBC LIME GREEN CONE C-18P **18" 3LB JBC PINK CONE** 18" 3LB JBC RED CONE C-18R **C-18W** 18" 3LB LAKESIDE WHITE CONE C-18Y 18" 3LB JBC YELLOW CONE PAD-WAND **TRAFFIC WAND** 